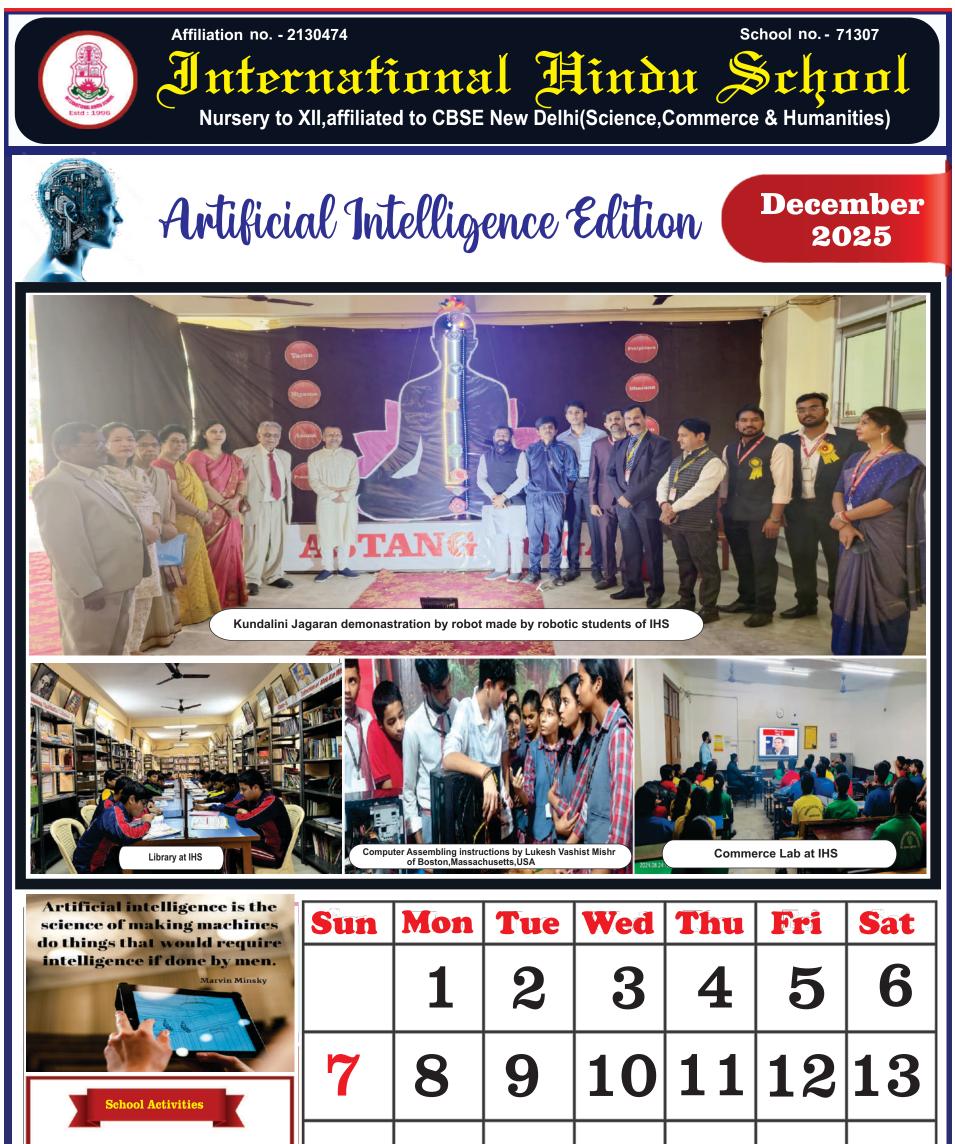

Nagwa,Lanka,Varanasi I Landline: 0542-2366743 I Office: 8756655982 E-mail - internationalhinduschool@rediffmail.com, internationalhinduschool@ihsvaranasi.in website - www.ihsvaranasi.com

10 Dec- Picnic for classes I to V and VI to VIII