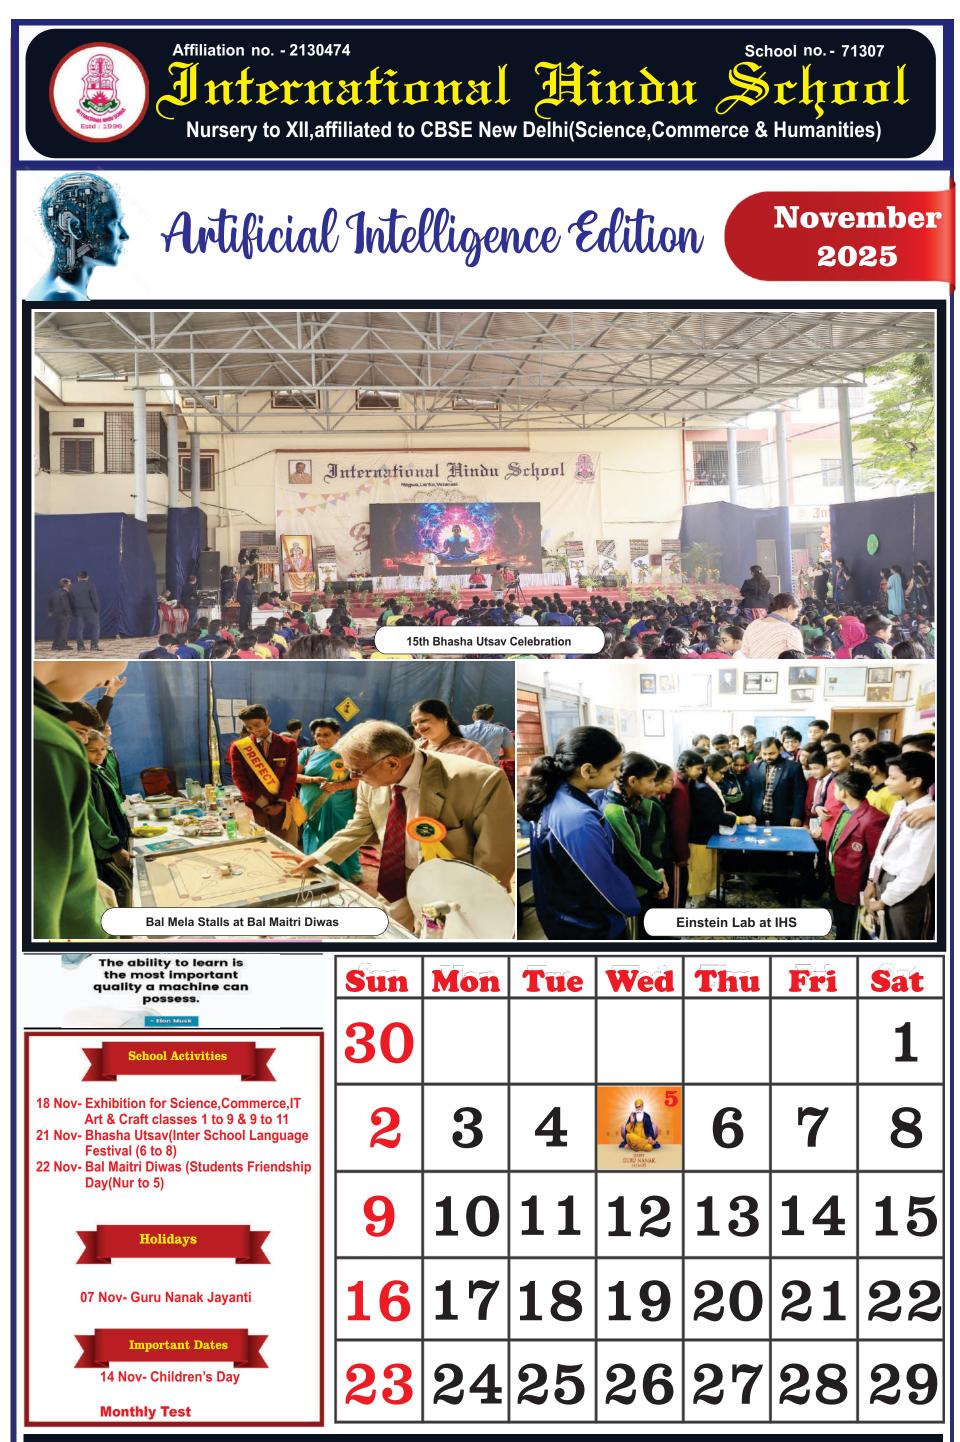

### **Misson of the School**

The Mission of International Hindu Schoolis is to instill the Leadership, Creativity, and courage in the minds of its graduates and to give them a drive for a long persuit of knowledge. We strive to create international citizens who follow indian core values while maintaining a strong character and be law abiding.